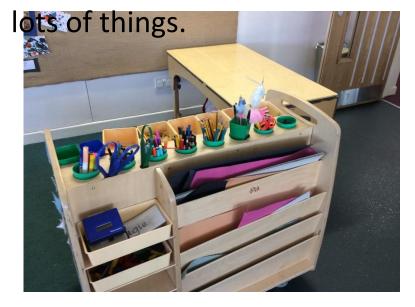

## My New School





## My Teachers and Teaching assistants



Mrs Dickinson Monday-Thursday



Mrs Campbell
Friday

Class Teachers



Mrs Binney

MondayWednesday



Mrs Cousens Wednesday-Friday

Class Teaching
Assistants



#### Cloak room

This is where I will hang my belongings. I will have a peg hook with my picture on it.



#### **Toilets**

This is where I can go to the toilet and wash my hands.





This is where I can have snack in the morning.



#### **Making Area**

This is where I can use different materials to make



#### **Construction Area**

## This is where I can build anything I like with many different materials.



#### **Carpet Area**

This is where we come together to learn new things before we have a go ourselves.





This is where I can find the most amazing books. I can listen to stories and share them with friends.



#### Maths area

This is where I can explore numbers, counting, weighing shapes and much more.





I can write anywhere but this is a special calm place to write and where I find everything I need.

#### **Role Play**

This is where I can pretend to be anyone or anything I like. It often changes.



#### **Outside**

This is where I run, ride, dig and explore.



This is our school's Forest School Garden.





This is where I will eat my lunch and where I will sometimes h