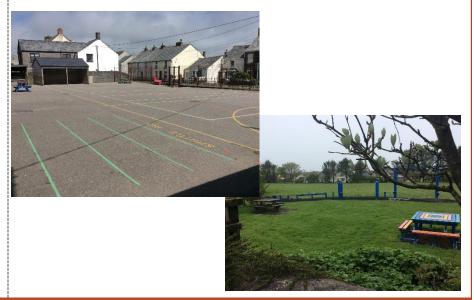

#### The Playground and Field

This is where I can play after eating my lunch and where I will sometimes have PE.