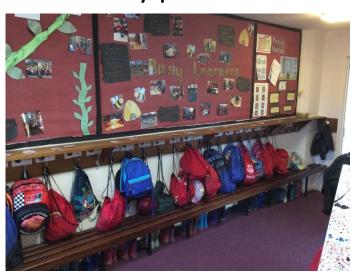

#### Cloak room

This is where I will hang my belongings. I will have a peg hook with my picture on it.