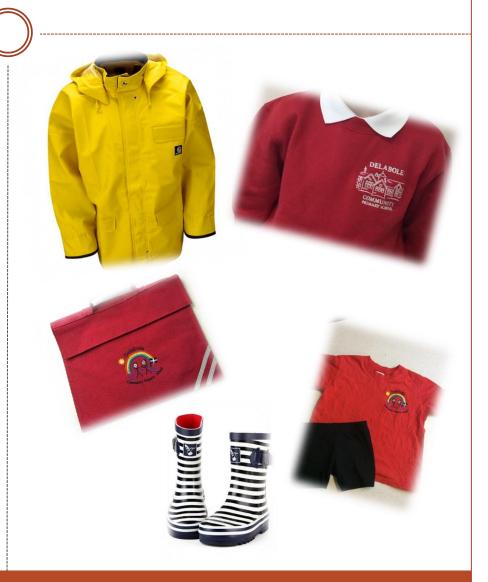

#### What I Need

- School Uniform
- Coat
- Packed Lunch (if not having school dinners)
- Wellies
- PE Kit
- Book Bag
- Spare Clothes (including socks and pants)
- Kind Hands, Kind Feet and Kind Words
- A Big Smile!

Please make sure all items have your name inside.