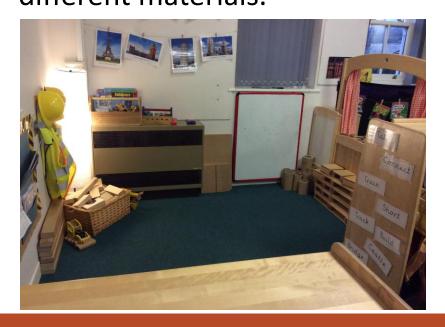

#### **Construction Area**

## This is where I can build anything I like with many different materials.